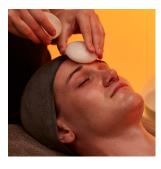

### VALIDATION FACIAL

Feel beautiful from the inside out with our deeply relaxing facial. Your therapist will work with you to choose a range of fresh, handmade, self-preserving skincare products to suit your needs. Relax and let your skin be cleansed, exfoliated and moisturized, while experiencing hot and cold stones with choreographed massage techniques to leave you feeling rejuvenated.

Accompanied by a soundtrack from Lush Fresh Handmade Sound, featuring validating words and the sound of waves to help you drift off to a place where you can rest and revive.

60 MINS | \$150 | BOOK NOW