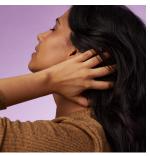

## TANGLED HAIR

Transport yourself into a deeper state of consciousness with our revitalizing head and upper body treatment, honoring Japanese culture.

Medium to firm massage techniques treat the scalp, face, neck, chest, shoulders and arms while warm mitts, cold stones and a minty temple balm will leave you feeling rapidly refreshed.

Tied together with a soothing and uplifting Japanese inspired soundscape—featuring a Shakuhachi bamboo flute and celebrated Japanese violinist, Midori Komachi.

25 MINS | \$60 | BOOK NOW