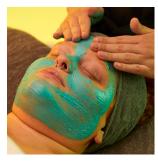

### VALIDATION FACIAL

Feel beautiful from the inside out with our deeply relaxing facial. Your therapist will work with you to choose a range of fresh, handmade, self-preserving skincare products to suit your needs. Relax and let your skin be cleansed, exfoliated and moisturized, while experiencing hot and cold stones with choreographed massage techniques to leave you feeling rejuvenated.

Accompanied by a soundtrack from Lush Fresh Handmade Sound, featuring validating words and the sound of waves to help you drift off to a place where you can rest and revive.

60 MINS | \$150 | BOOK NOW