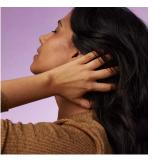

### Tangled Hair

Transport yourself into a deeper state of consciousness with our revitalizing head and upper body treatment, honoring Japanese culture.

Medium to firm massage techniques treat the scalp, face, neck, chest, shoulders and arms while warm mitts, cold stones and a minty temple balm will leave you feeling rapidly refreshed.

Tied together with a soothing and uplifting Japanese inspired soundscape—featuring a Shakuhachi bamboo flute and celebrated Japanese violinist, Midori Komachi.