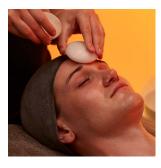

#### Validation Facial

Feel beautiful from the inside out with our deeply relaxing facial. Your therapist will work with you to choose a range of fresh, handmade, self-preserving skincare products to suit your needs. Relax and let your skin be cleansed, exfoliated and moisturized, while experiencing hot and cold stones with choreographed massage techniques to leave you feeling rejuvenated.

Accompanied by a soundtrack from Lush Fresh Handmade Sound, featuring validating words and the sound of waves to help you drift off to a place where you can rest and revive.

60 MINS | \$160 | BOOK NOW