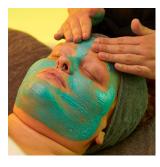

#### Validation Facial

Feel beautiful from the inside out with our deeply relaxing facial. Your therapist will work with you to choose a range of fresh, handmade, self-preserving skincare products to suit your needs. Relax and let your skin be cleansed, exfoliated and moisturized, while experiencing hot and cold stones with choreographed massage techniques to leave you feeling rejuvenated.

Accompanied by a soundtrack from Lush Fresh Handmade Sound, featuring validating words and the sound of waves to help you drift off to a place where you can rest and revive.

60 MINS | \$160 | BOOK NOW